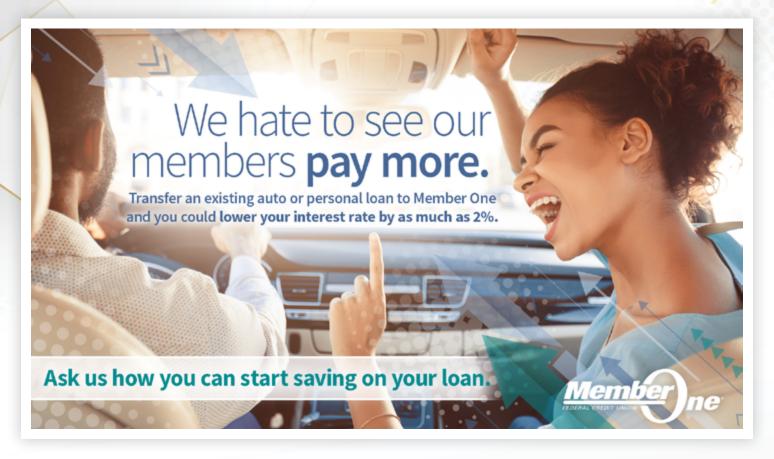

## MEMBER ONE SWAP-A-LOAN CAMPAIGN

Transfer an auto or personal loan to Member One and

No Images? <u>Click here</u>

Spending more than you should on that auto or personal loan you got with the other guys? We don't think that's right. Transfer your existing loan to us and we could lower your rate by as much as 2%\*. Plus, you won't have to make a payment for 90 days. We want to see our members pay less—that's the Member One way.

GET STARTED

\*This is a deferred payment option. Interest charges still apply. Deferred payment options may not apply to all loan products. Discounts/savings based on your current rate at another institution. Any available discounts up to 2% may be applied to your current APR. Discounts may vary based on loan type and creditworthiness. Discounts are not applicable for home equity, mortgage, credit card fooms, or existing Member One loans. Other restrictions may apply. Programs, rates, terms, and conditions are subject to change without notice.