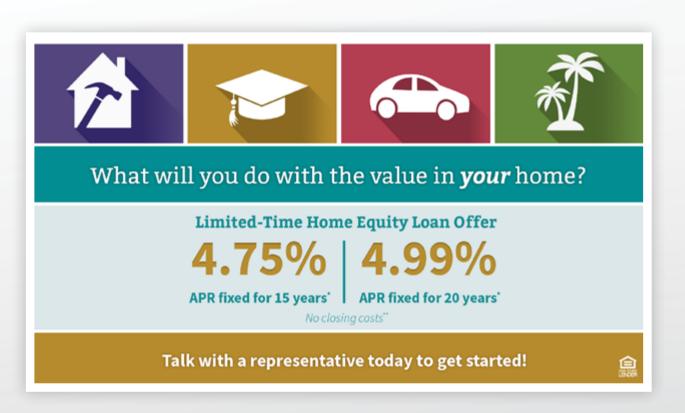

#### MEMBER ONE HOME EQUITY CAMPAIGN

Limited-Time Home Equity Loan Offer

APR fixed for 15 years' APR fixed for 20 years'

No closing costs"

There's a better way to upgrade your kitchen, cover your kids' college tuition, or even fund that dream vacation: a Member One home equity loan

- Borrow up to 100% of your home's equity
- Zero closing costs\*\*
- Quick turnaround
- Local, personalized service

For doing more with your home's value—we're The One to bank on.

Call, click, or come in.

#### MEMBER ONE HOME EQUITY CAMPAIGN

**TOP:** Digital Outdoor Billboard **LEFT:** Web Banner Ad **RIGHT:** In-Branch Digital Display